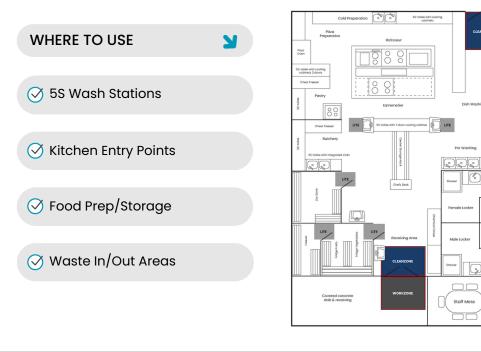

In Hi-Care zones and kitchen operations, floors serve as active vectors for transferring viable particles, posing a risk to the operation's safety due to pedestrian and wheel-based contaminants. Dycem's reusable and washable solutions are proven to support hygiene zones due to their antimicrobial and naturally tacky polymeric surface. They are compliant with regulatory requirements, and provide long-term protection, reducing risk at critical entry zones in a cost-effective manner. **Take the first step with Dycem.** 

## **Control Contamination at Floor-Level**

The Dycem range for industrial catering boasts a multitude of exceptional features and benefits that set them apart for your Hi-Care needs.

**INNOVATIVE PERFORMANCE** capturing up to 99.9% of floor-level particulates & up to 75% of airborne particulates from shoes and wheels