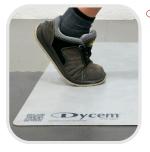

### **Dycem**<sup>\*</sup>LITE

Ready-to-use, loose-laid, entry mat. Perfect alternative to sticky mats in smaller areas.

Lifespan: 12-24 Months\*