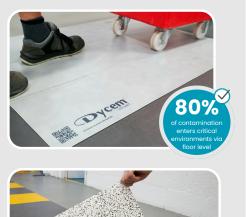

# **CONTAMINATION CONTROL MATS**

In industrial catering environments (preparation, storage, packaging areas), inadequate contamination controls at the floor level pose a significant contamination and cross-contamination risk, leading to **costly consequences** from chemical, physical, microbial, biological, or allergenic contamination.

In Hi-Care zones and kitchen operations, floors serve as active vectors for transferring viable particles, posing a risk to the operation's safety due to pedestrian and wheel-based contaminants. Dycem's reusable and washable solutions are proven to support hygiene zones due to their antimicrobial and naturally tacky polymeric surface. They are compliant with regulatory requirements, and provide long-term protection, reducing risk at critical entry zones in a cost-effective manner. **Take the first step with Dycem.** 

## **Control Contamination at Floor-Level**

The Dycem range for industrial catering boasts a multitude of exceptional features and benefits that set them apart for your Hi-Care needs.

**INNOVATIVE PERFORMANCE** capturing up to 99.9% of floor-level particulates & up to 75% of airborne particulates from shoes and wheels