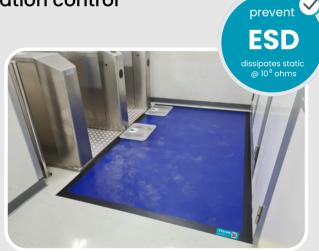

# CONTAMINATION CONTROL for shoes & wheels Aerospace & Defense

Dycem protects cleanrooms & critical environments within the global **Aerospace & Defense** industry.

Our polymeric contamination control mats are proven to attract and retain up to **99.9% of floor-level** and up to **75% of airborne particulates**. When installed at pedestrian and wheeled entrances to a controlled space or cleanroom, the risk of potentially harmful contaminants like dust and ESD in your critical environment is prevented. Protecting your work, your products, and your people is our top priority!

**ESD PREVENTION** through static dissipative properties of 10<sup>8</sup> ohms

**EASY CLEANING** routine incorporated into existing SOP's with minimal downtime

**EFFICIENCY** by requiring minimal training, processes, or additional time for use