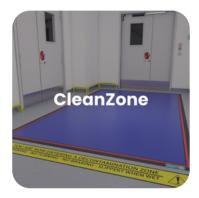

## IN YOUR INDUSTRY

**Dycem** CleanZone

For pedestrian shoes & light wheeled traffic

WorkZone

**Dycem** WorkZone

For wheels of heavy carts, pallet jacks, & forklift traffic

"Growing in a controlled cleanroom environment ensures healthy, high-quality cannabis by mitigating