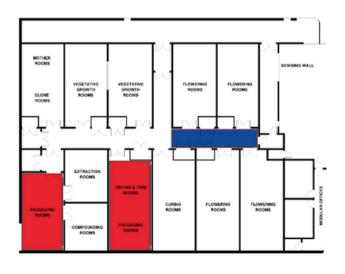

### 

- CGMP controlled areas
- Pedestrian & material airlocks
- Entry & exit to cultivation rooms
- Entry to extraction & processing
- Material & product transfer areas
- Between rooms & production lines
- Packaging rooms