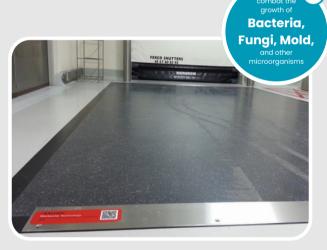

# CONTAMINATION CONTROL for shoes & wheels Cannabis

Dycem protects environments within the global Cannabis industry.

Our polymeric contamination control mats are proven to attract and retain up to **99.9% of floor level** and up to **75% of airborne particulates**. When installed at pedestrian and wheeled entrances to a controlled space or cleanroom, the risk of potentially harmful contaminants such as dirt, particulate matter, or microorganisms entering your critical environment is prevented. Protecting your work, products, and people is our top priority!