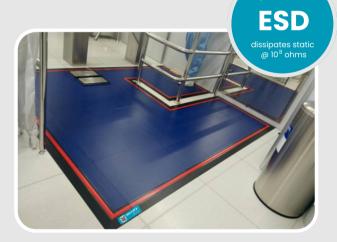

## **CONTAMINATION CONTROL for shoes & wheels** Electronics & Semiconductor

Dycem protects cleanrooms & critical environments within the global **Electronics** industry.

Our polymeric contamination control mats are proven to attract and retain up to **99.9% of floorlevel** and up to **75% of airborne particulates**. When installed at pedestrian and wheeled entrances to a controlled space or cleanroom, the risk of potentially harmful contaminants like dust and static in your critical environment is prevented. Protecting your work, your products, and your people is our top priority!

**ESD PREVENTION** through static dissipative properties of 10<sup>8</sup> ohms

**EASY CLEANING** routine incorporated into existing SOP's with minimal downtime

**EFFICIENCY** by requiring minimal training, processes, or additional time for use