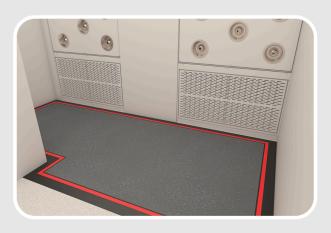

### **Dycem** WorkZone

For wheels of heavy carts, pallet jacks, & forklift traffic