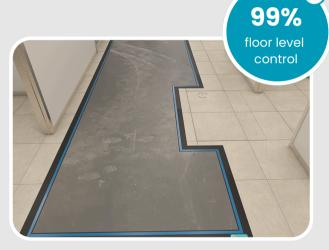

Our polymeric contamination control mats are specifically designed to capture and hold up to **99.9% of floor-level** contaminants and up to **75% of airborne particulates**. When placed at pedestrian and wheeled entrances to your packaging and distribution areas, they effectively prevent harmful contaminants like dirt, particulate matter, and microorganisms from entering critical environments. Safeguarding your products, processes, and personnel is our top priority!