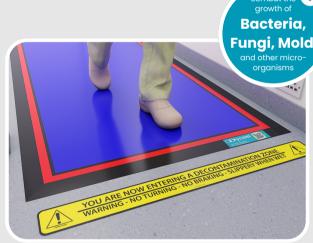

## **CONTAMINATION CONTROL for shoes & wheels** Healthcare

Dycem protects critical Healthcare environments across the world.

Our polymeric contamination control mats are proven to attract and retain up to **99.9% of floor level** and up to **75% of airborne particulates.** When installed at pedestrian and wheeled entrances and exits to labs, surgical suites, aseptic processing, or compounding pharmacies, the risk of potentially harmful contaminants entering or exiting is prevented. Protection of your work and the people who do it is our top priority!