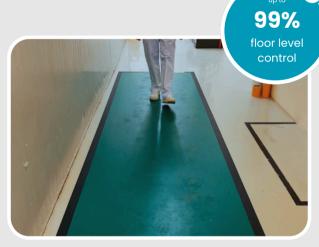

## **CONTAMINATION CONTROL for shoes & wheels** Research & Development

Dycem protects critical Research & Development environments globally.

Our polymeric contamination control mats are proven to attract and retain up to **99.9% of floor level** and up to **75% of airborne particulates.** When installed at pedestrian and wheeled entrances and exits to a lab, vivarium, or clean room, the risk of potentially harmful contaminants entering or exiting is prevented. Protection of your work and the people who do it is our top priority!